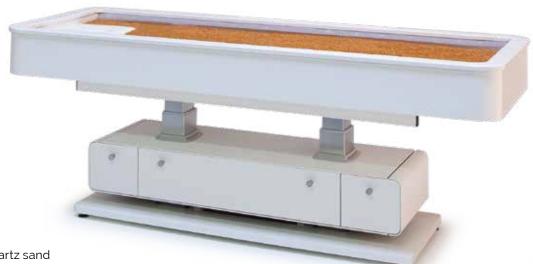

### Features:

- · Made of real wood
- · Filled with alpha quartz sand
- · Continuously adjustable heating system
- Two lifting columns for height and inclination adjustment
- · Storage compartment and two drawers in the base
- Integrated face cradle made from soft PU upholstery
- Optional, foldable upholstery overlay for massages
- Standard upholstery color: White. Other colors from our color collection for an additional charge
- · Optional scent diffuser
- · Optional Dynamic Flow System
- · Optionally with salt tiles inserts in the frame

Making treatment rooms look clean and organized is simplified with Gharieni's spacious storage compartments situated at the bottom of the treatment bed. These compartments are big enough to accommodate all the necessary items for treatments and can be concealed and kept out of view when not in use.