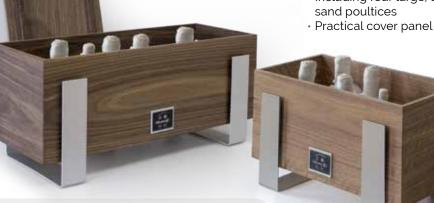

## Quartz Poultice Warmer incl. 10 quartz poultices

The Quartz Poultice Warmer maintains a consistent temperature for the quartz sand poultices. The heating system can be effortlessly managed from the front panel and an LED indicator displays the temperature status. The real wood frames are designed to match the MLX series, adding to the ambiance of your space. The cover aids in efficient heat storage and the larger model can even serve as a tray for the poultices.

#### Features:

- Table device for keeping the sand poultices warm
- Also suitable for heating hot-stones
- · Made of real wood
- · In two sizes
- · Filled with alpha quartz sand
- Continuously adjustable heating system
- Including four large, two medium, and four small sand poultices
- Practical cover panel to prevent heat loss inside

## Quartz Poultice Warmer, large

- Height: approx. 28,5 cm / 11.2 in
- Length: 63,5 cm / 25.0 in
- · Width: 23,5 cm / 9.3 in

- Height: approx. 28,5 cm / 11.2 in
- Length: 45 cm / 17.7 in
- · Width: 23,5 cm / 9.3 in