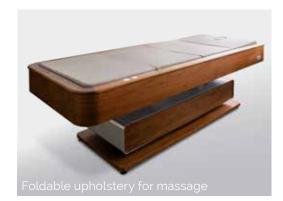

### Features:

- · Made of real wood
- · Filled with alpha quartz sand
- · Continuously adjustable heating system
- Two lifting columns for height and inclination adjustment
- · Storage compartment and two drawers in the base
- Integrated face cradle made from soft PU upholstery
- Optional, foldable upholstery overlay for massages
- Standard upholstery color: White. Other colors from our color collection for an additional charge
- · Optional scent diffuser
- · Optional Dynamic Flow System
- · Optionally with salt tiles inserts in the frame