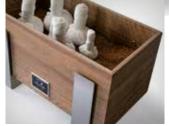

## QUARTZ POULTICE

The sand poultices are a great addition to the MLX Quartz as they come in various sizes to allow for diverse heat treatments.

## Quartz Poultice Warmer incl. 10 quartz poultices

The Quartz Poultice Warmer maintains a consistent temperature for the quartz sand poultices. The heating system can be effortlessly managed from the front panel and an LED indicator displays the temperature status. The real wood frames are designed to match the MLX series, adding to the ambiance of your space. The cover aids in efficient heat storage and the larger model can even serve as a tray for the poultices.

#### Features:

- Table device for keeping the sand poultices warm
- Also suitable for heating hot-stones
- · Made of real wood
- · In two sizes
- · Filled with alpha quartz sand
- Continuously adjustable heating system
- Including four large, two medium, and four small sand poultices
- Practical cover panel to prevent heat loss inside