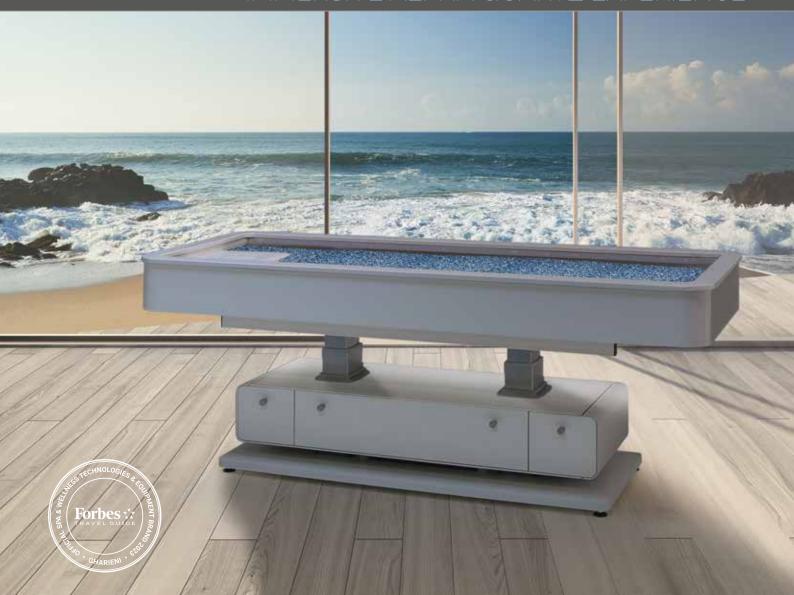

### Features:

- · Made of real wood
- · Filled with alpha quartz sand
- · Continuously adjustable heating system
- Two lifting columns for height and inclination adjustment
- · Storage compartment and two drawers in the base
- Integrated face cradle made from soft PU upholstery
- Optional, foldable upholstery overlay for massages
- Standard upholstery color: White. Other colors from our color collection for an additional charge
- · Optional scent diffuser
- · Optional Dynamic Flow System
- · Optionally with salt tiles inserts in the frame

- Height: approx. 65 90 cm / 25,6 35,4 in
- · Length: 216 cm / 85 in
- · Length Square XL: 226 cm / 89 in
- Width: 86 cm / 33,9 in
- · Lifting capacity: 130 kg / 287 lbs
- Load capacity of the bed surface: 150 kg / 331 lbs

Making treatment rooms look clean and organized is simplified with Gharieni's spacious storage compartments situated at the bottom of the treatment bed. These compartments are big enough to accommodate all the necessary items for treatments and can be concealed and kept out of view when not in use.