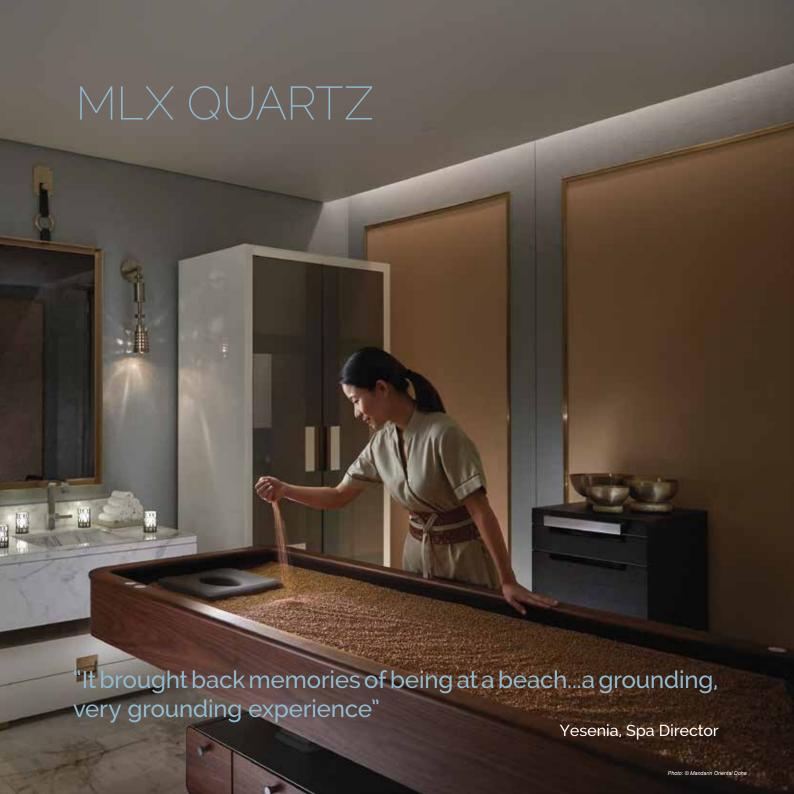

# MLX QUARTZ EXPERIENCE

warm quartz sand cocoons the body, and feelings of stress symptoms melt away as the bed gently inverts and the built-in massage system works to release tension and promote better circulation. The MLX Quartz supports pain relief states and promotes immune sysexperience for the guest.

Elevate your clients' experiences with this natural wellness treatment offering a much-needed getaway from the stresses of daily life.

Facilitates immune function Supports deep relaxation Pain relief and stress symptoms reduction A luxurious signature treatment Evidence based

The quartz sand can be tailored to individual preferences, with the choice of natural or color coated options. For a truly extravagant experience, clients can choose from amber or Persian blue salt blends