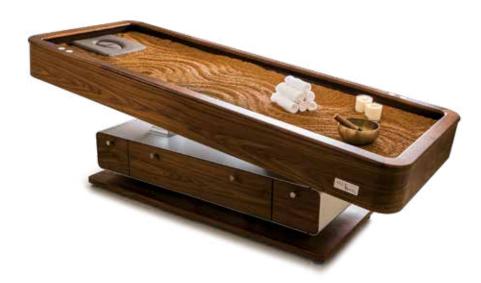

The quartz sand can be tailored to individual preferences, with the choice of natural or color coated options. For a truly extravagant experience, clients can choose from amber or Persian blue salt blends

### Features:

- · Made of real wood
- · Filled with alpha quartz sand
- · Continuously adjustable heating system
- Two lifting columns for height and inclination adjustment
- · Storage compartment and two drawers in the base
- Integrated face cradle made from soft PU upholstery
- Optional, foldable upholstery overlay for massages
- Standard upholstery color: White. Other colors from our color collection for an additional charge
- · Optional scent diffuser
- · Optional Dynamic Flow System
- · Optionally with salt tiles inserts in the frame