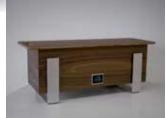

## Quartz Poultice Warmer incl. 10 quartz poultices

The Quartz Poultice Warmer maintains a consistent temperature for the quartz sand poultices. The heating system can be effortlessly managed from the front panel and an LED indicator displays the temperature status. The real wood frames are designed to match the MLX series, adding to the ambiance of your space. The cover aids in efficient heat storage and the larger model can even serve as a tray for the poultices.

#### Features:

- Table device for keeping the sand poultices warm
- Also suitable for heating hot-stones
- · Made of real wood
- · In two sizes
- · Filled with alpha quartz sand
- Continuously adjustable heating system
- Including four large, two medium, and four small sand poultices
- Practical cover panel to prevent heat loss inside

## Quartz Poultice Warmer, large

- Height: approx. 28,5 cm / 11.2 in
- Length: 63,5 cm / 25.0 in
- · Width: 23,5 cm / 9.3 in

- Height: approx. 28,5 cm / 11.2 in
- Length: 45 cm / 17.7 in
- · Width: 23,5 cm / 9.3 in